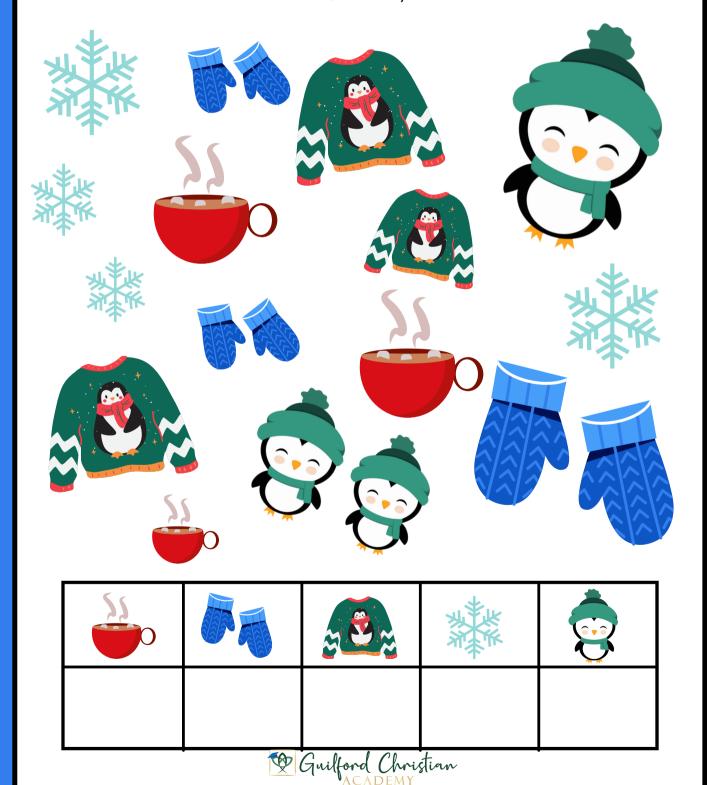

### WINTER COUNT

**Instructions**: Count each item, then tally them into the boxes below: