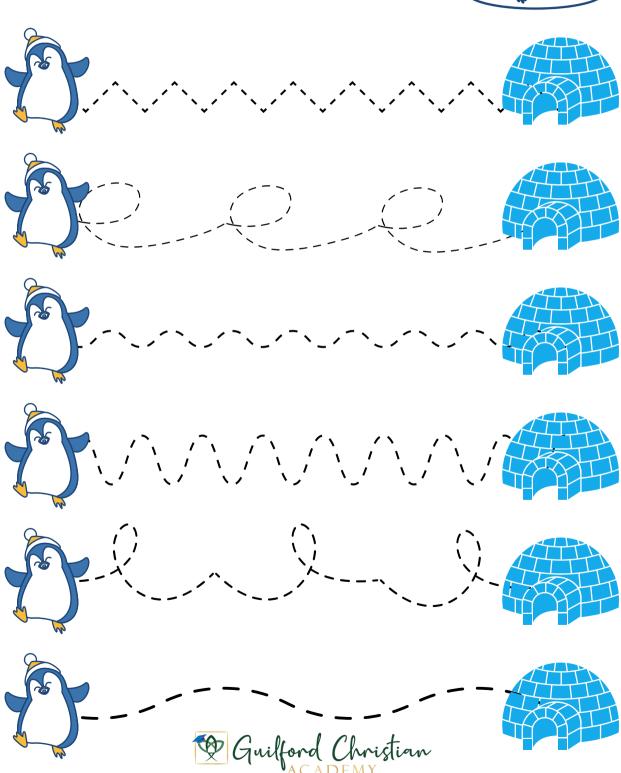

#### **PENGUINS**

Trace the lines to connect the penguins to the igloos.

Name: \_\_\_\_\_\_

Class: \_\_\_\_\_ Date : \_\_\_\_\_