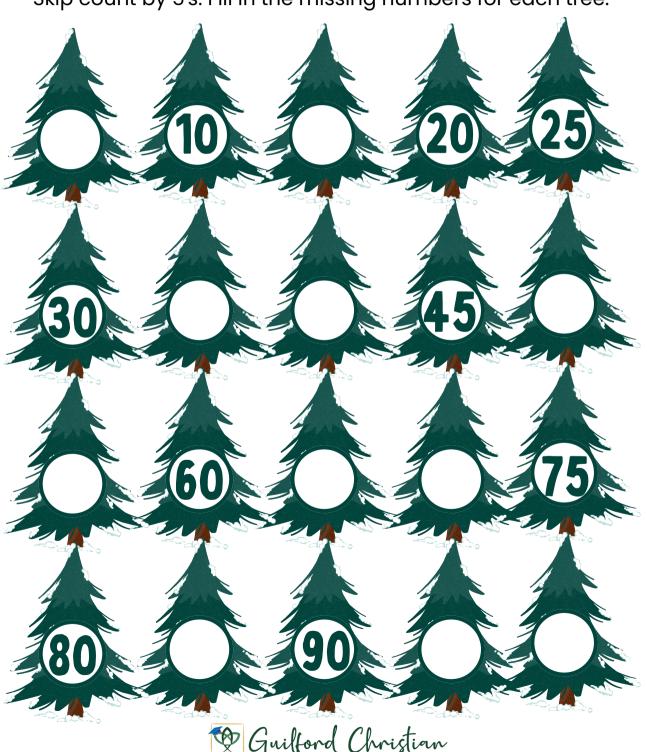

# SKIP COUNTING IN THE TREE FARM

Skip count by 5's. Fill in the missing numbers for each tree.