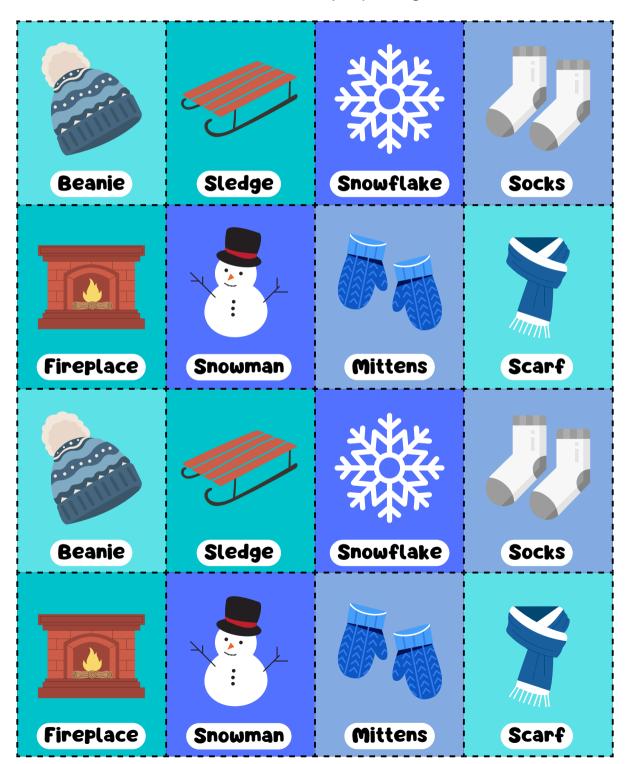

### WINTER SEASON MEMORY CARDS

Cut the cards and play the game.

### WINTER SEASON MEMORY CARDS

Cut the cards and play the game.

| WINTER | WINTER | WINTER | WINTER |
|--------|--------|--------|--------|
| WINTER | WINTER | WINTER | WINTER |
| WINTER | WINTER | WINTER | WINTER |
| WINTER | WINTER | WINTER | WINTER |