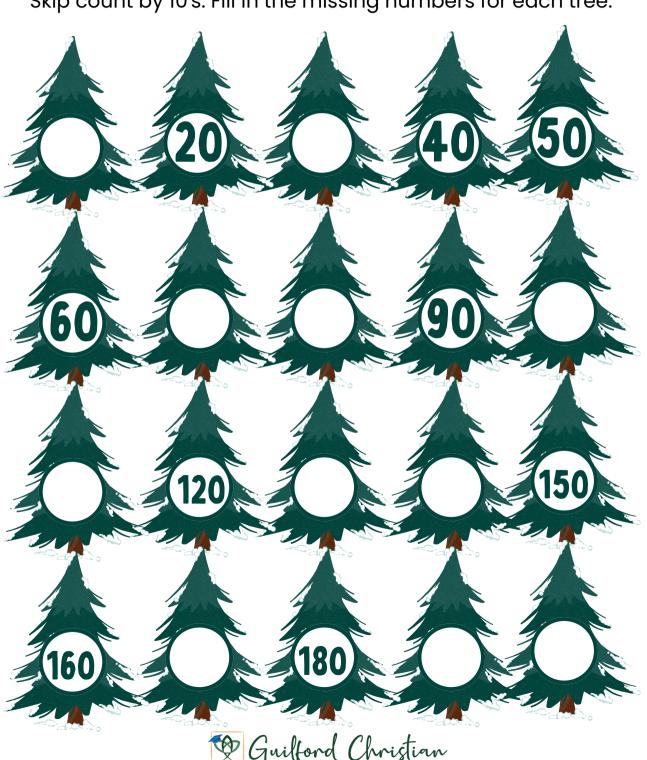

## SKIP COUNTING IN THE TREE FARM

Skip count by 10's. Fill in the missing numbers for each tree.