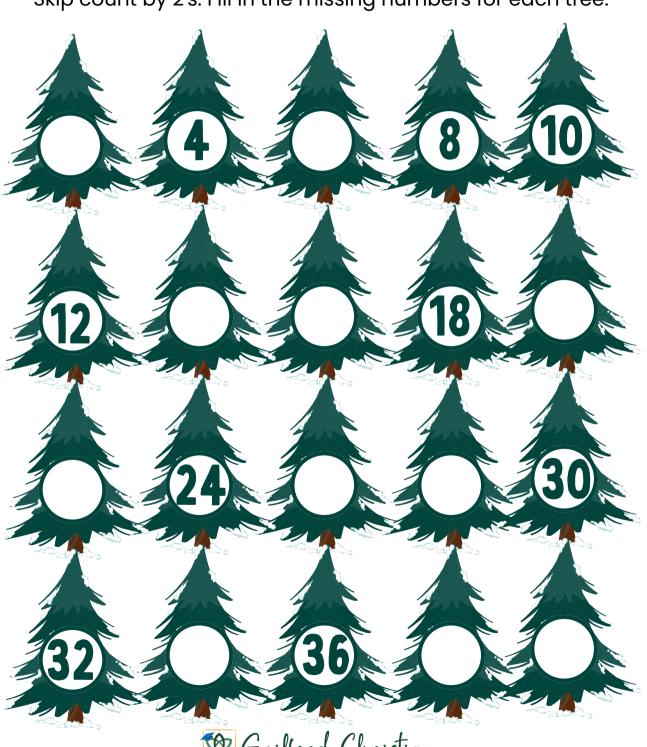

# SKIP COUNTING IN THE TREE FARM

Skip count by 2's. Fill in the missing numbers for each tree.

Quilford Christian